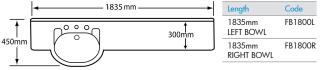

470mm



#### Code Length 1550mm LEFT BOWL S01550L 1550mm RIGHT BOWL SO1550R

#### Supreme Banjo



| Length            | Code      |
|-------------------|-----------|
| 1585mm LEFT BOWL  | SB1585L   |
| 1550mm RIGHT BOWL | SO1585R   |
| 1550mm LEFT BOWL  | AHLB1550L |
| 1550mm RIGHT BOWL | AHLB1550R |

#### See the complete range of Manooga products at www.manooga.com.au

Note: Due to manufacturing tolerances all sizes are nominal.

#### Lenath 0 300 mm

| Length | Code   |
|--------|--------|
| 600mm  | FB600  |
| 750mm  | FB750  |
| 900mm  | FB900  |
| 1050mm | FB1050 |
| 1200mm | FB1200 |
|        |        |

#### Supreme Forward Bowl 1500 & 1800



#### Supreme Forward Double Bowl



Code Bowl Centre FB1500D 375mm 1800mm FB1800D 530mm FB2100D 600mm

#### Supreme Forward Bowl Offset



#### Curved Front 900



## THE VANITY TOP SPECIALIST

#### SOLID SURFACE FABRICATOR

Manooga 13 Rhodes St West Ryde NSW 2114 +61 (0)2 9807 3511 p. f. +61 (0)2 9808 1897



#### Australian owned 🗩 Australian made