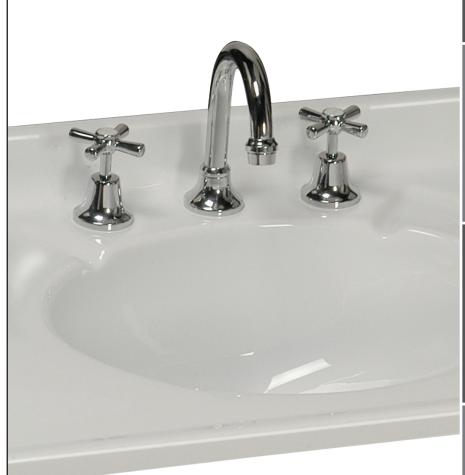

## The original and timeless 'Oval Bowl' style

See the complete range of Manooga products at www.manooga.com.au

Supreme Double Bowl

Supreme Forward Bowl

Supreme Forward Double Bowl

Manooga 13 Rhodes St West Ryde NSW 2114 p. +61 (0)2 9807 3511 f. +61 (0)2 9808 1897

### The original and timeless 'Oval Bowl' style

- Manufactured by Vacuum forming a high quality crosslinked sanitary grade sheet over a precision die to create a surface layer and solid filled with a resin matrix around a timber core
- 10 Year Guarantee
- Manufactured at our West Ryde, Australia factory
- Surpass the requirements of the Australian Standards AS1730, in particular:
  - Stain Test AS3588.2
  - Thermal Shock Test AS3558.16
  - Impact Test AS3588.15