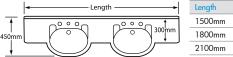

#### Supreme Forward Double Bowl

Code Bowl Centre FB1500D 375mm 1800mm FB1800D 530mm FB2100D 600mm