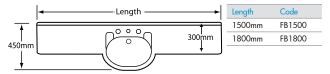

800D  | 520mm       |
|            | 2100mm | S2100D  | 600mm       |
| )          |        |         |             |

#### Supreme Offset

470mm



#### Code Length 1550mm LEFT BOWL S01550L 1550mm RIGHT BOWL SO1550R

#### Supreme Banjo



| Length            | Code      |
|-------------------|-----------|
| 1585mm LEFT BOWL  | SB1585L   |
| 1550mm RIGHT BOWL | SO1585R   |
| 1550mm LEFT BOWL  | AHLB1550L |
| 1550mm RIGHT BOWL | AHLB1550R |

#### See the complete range of Manooga products at www.manooga.com.au

Note: Due to manufacturing tolerances all sizes are nominal.

#### Lenath 0 300 mm

| Length | Code   |
|--------|--------|
| 600mm  | FB600  |
| 750mm  | FB750  |
| 900mm  | FB900  |
| 1050mm | FB1050 |
| 1200mm | FB1200 |
|        |        |

#### Supreme Forward Bowl 1500 & 1800



#### Supreme Forward Double Bowl



Code Bowl Centre FB1500D 375mm 1800mm FB1800D 530mm FB2100D 600mm

#### Supreme Forward Bowl Offset



#### Curved Front 900



## THE VANITY TOP SPECIALIST

#### SOLID SURFACE FABRICATOR

Manooga 13 Rhodes St West Ryde NSW 2114 +61 (0)2 9807 3511 p. f. +61 (0)2 9808 1897



#### Australian owned 🗩 Australian made