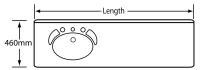

#### Supreme Single Bowl

| Length | Code   |
|--------|--------|
| 600mm  | S600   |
| 750mm  | S750   |
| 850mm  | S850   |
| 900mm  | S900   |
| 1000mm | S1000  |
| 1050mm | \$1050 |
| 1200mm | S1200  |
|        |        |

#### Supreme Single Bowl 1500 - 2100mm

| Length | Code   |
|--------|--------|
| 1500mm | \$1500 |
| 1800mm | S1800  |
| 2100mm | S2100  |