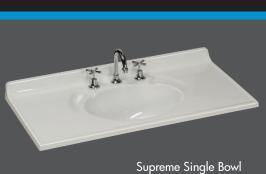

## The Supreme

#### Supreme Single Bowl

| Length | Code   |
|--------|--------|
| 600mm  | S600   |
| 750mm  | S750   |
| 850mm  | S850   |
| 900mm  | S900   |
| 1000mm | S1000  |
| 1050mm | \$1050 |
| 1200mm | S1200  |
|        |        |