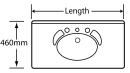

#### Supreme Single Bowl

| Length | Code   |
|--------|--------|
| 600mm  | S600   |
| 750mm  | S750   |
| 850mm  | S850   |
| 900mm  | S900   |
| 1000mm | S1000  |
| 1050mm | \$1050 |
| 1200mm | S1200  |
|        |        |

#### Supreme Single Bowl 1500 - 2100mm

| Length | Code   |
|--------|--------|
| 1500mm | \$1500 |
| 1800mm | S1800  |
| 2100mm | S2100  |