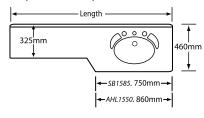

#### Supreme Banjo

| Length            | Code      |
|-------------------|-----------|
| 1585mm LEFT BOWL  | SB1585L   |
| 1550mm RIGHT BOWL | SO1585R   |
| 1550mm LEFT BOWL  | AHLB1550L |
| 1550mm RIGHT BOWL | AHLB1550R |