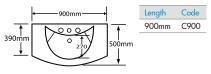

h 1550mm LEFT BOWL S01550L 1550mm RIGHT BOWL SO1550R

#### Supreme Banjo



| Length            | Code      |
|-------------------|-----------|
| 1585mm LEFT BOWL  | SB1585L   |
| 1550mm RIGHT BOWL | SO1585R   |
| 1550mm LEFT BOWL  | AHLB1550L |
| 1550mm RIGHT BOWL | AHLB1550R |

#### See the complete range of Manooga products at www.manooga.com.au

Note: Due to manufacturing tolerances all sizes are nominal.

#### Lenath 0 300 mm

| Length | Code   |
|--------|--------|
| 600mm  | FB600  |
| 750mm  | FB750  |
| 900mm  | FB900  |
| 1050mm | FB1050 |
| 1200mm | FB1200 |
|        |        |

#### Supreme Forward Bowl 1500 & 1800



#### Supreme Forward Double Bowl



Code Bowl Centre FB1500D 375mm 1800mm FB1800D 530mm FB2100D 600mm

#### Supreme Forward Bowl Offset



#### Curved Front 900



## THE VANITY TOP SPECIALIST

#### SOLID SURFACE FABRICATOR

Manooga 13 Rhodes St West Ryde NSW 2114 +61 (0)2 9807 3511 p. f. +61 (0)2 9808 1897



#### Australian owned 🗩 Australian made