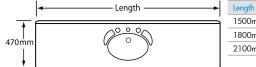

#### Supreme Double Bowl

| Length ——— | Length | Code    | Bowl Centre |
|------------|--------|---------|-------------|
|            | 1500mm | \$1500D | 435mm       |
|            | 1800mm | S1800D  | 520mm       |
|            | 2100mm | S2100D  | 600mm       |
| )          |        |         |             |