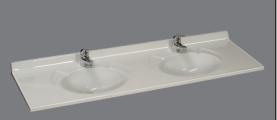

#### Supreme Double Bowl

| Length ——— | Length | Code    | Bowl Centre |
|------------|--------|---------|-------------|
|            | 1500mm | \$1500D | 435mm       |
|            | 1800mm | S1800D  | 520mm       |
|            | 2100mm | S2100D  | 600mm       |
| )          |        |         |             |