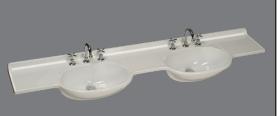

#### Supreme Double Bowl

| Length ——— | Length | Code    | Bowl Centre |
|------------|--------|---------|-------------|
|            | 1500mm | \$1500D | 435mm       |
|            | 1800mm | S1800D  | 520mm       |
|            | 2100mm | S2100D  | 600mm       |
| )          |        |         |             |